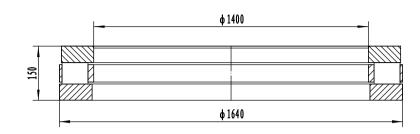

- 1 rated load: Cr= 6100 kN; Cor= 48000 kN
- 2 Heat treatment according to the current standards

| 07<br>04<br>02<br>01 | steel roller shaft washer house washer |          |    |                       | -GB/T18254<br>SiMn-GB/T18254<br>SiMn-GB/T18254 |                                                                                                                                                                                                              |      |     |    |
|----------------------|----------------------------------------|----------|----|-----------------------|------------------------------------------------|--------------------------------------------------------------------------------------------------------------------------------------------------------------------------------------------------------------|------|-----|----|
| Serial               | Name                                   | <u> </u> | Qt |                       | erial                                          | weight                                                                                                                                                                                                       | (kg) | 575 | KG |
|                      |                                        |          |    | Thrust roller bearing |                                                | BGSB 358316  Add: D1805, No. 3 Lianmeng road, Luoyang, Heman, China. Postal: 471003 Phone: +86-379-68611678 Par: +86-379-68611679 B-mail: sales@jcb-bearing.com Luoyang Jiecheng Bearing Technology Co., Ltd |      |     |    |